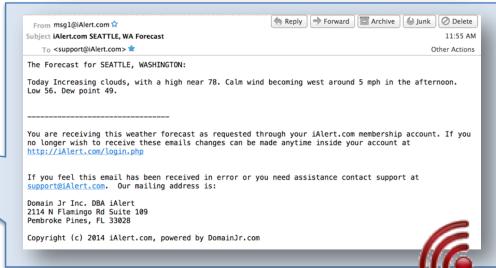

### Daily Weather Forecast Alerts

### **Daily Weather Forecast Alerts**

- Daily forecast disseminated at customized time
- 24 hour daily forecasts (today/tonight) of day issued. Base forecast includes :
  - Sky cover
  - Daily high, low, and dew point temperatures
  - Precipitation type
  - Percent of precipitation
  - Wind speed and direction
- Text and email forecasts are directly viewed. I.E., clicking link not required to view forecast
- Email forecasts are sent in TEXT format or in HTML

## The Daily Weather Forecast Email Alert Example

Daily Weather Forecast email alerts have a selectable HTML or TEXT format

HTML format provides the most information including: active alerts, current weather conditions, local radar, severe weather outlook, and of course the daily forecast

<u>TEXT format</u> is just that, the daily forecast in text form to support emergency services alphanumeric pagers and other similar needs