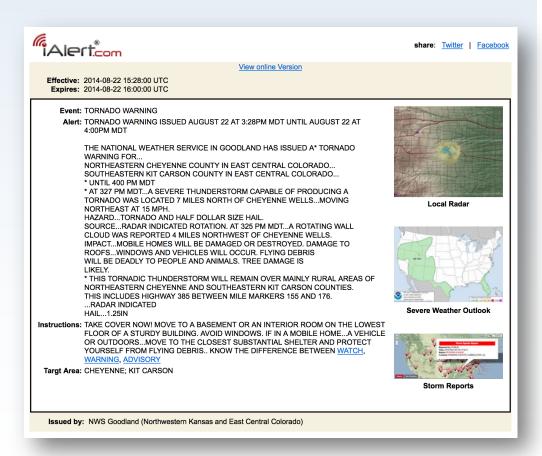

## Example email alert for Tornado Warning in Kit Cason, Colorado

Similar view if provided Text Alert link clicked

- Email alerts are TEXT or HTML based providing immediate information for the protection of life and property
- Alert information varies based on event type, however all pertinent information is provided
- Example Tornado Warning includes:
  - Alert Type (Warning)
  - Event Type (Tornado Warning)
  - Event Start and Expiration Time
  - Effected Areas
  - Link to Live Local Doppler Radar
  - Severe Weather Outlook
  - Local Storm Reports
  - Alert Description
  - and more ...