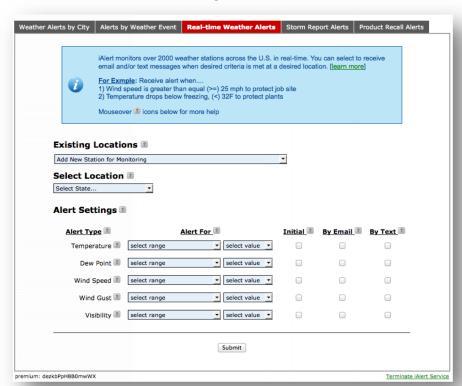

## Impact Weather Observation Alert Monitoring

### **Impact Weather Observation Alert Monitoring**

- iAlert monitors over 2,000 U.S. surface observing systems across the United States
- Service allows users to select specific locations for monitoring and alert notification, by email and text message

| Alert Type  | Alert Range                                 | Alert Value       |  |
|-------------|---------------------------------------------|-------------------|--|
| Temperature |                                             | -25 F to 110 F    |  |
| Dew Point   | Equal to (=)<br>Less than (<)               | -25 F to 99 F     |  |
| Wind Speed  | Less than equal to (<=)                     | 10 MPH to 110 MPH |  |
| Wind Gust   | Greater than (>) Greater than equal to (>=) | 10 MPH to 110 MPH |  |
| Visibility  | Greater than equal to (>-)                  | 0 Mi to 10 Mi     |  |

#### • Examples:

- 1. Wind speed greater (>) 25 MPH to protect a job site
- 2. Temperature drops below freezing, (<) 32 F to protect plants