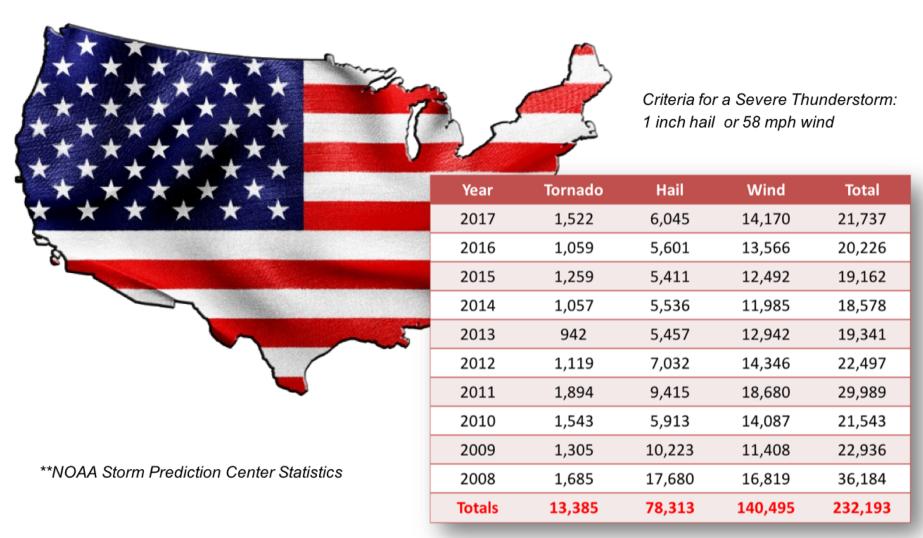

### 10 Year U.S. Severe Weather Event Statistics

U.S Population 325.7 million (2017)