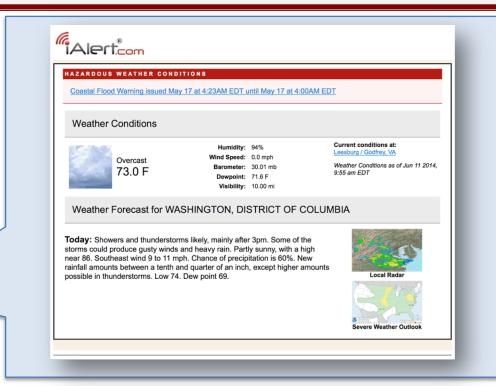

## Weather Warning Alerts by City Email Alert Example

## Example email alert for Tornado Warning in Kit Cason, Colorado

Similar view if provided Text Alert link clicked

- Email alerts are TEXT or HTML based providing immediate information for the protection of life and property
- Alert information varies based on event type, however all pertinent information is provided
- Example Tornado Warning includes:
  - Alert Type (Warning)
  - Event Type (Tornado Warning)
  - Event Start and Expiration Time
  - Effected Areas
  - Link to Live Local Doppler Radar
  - Severe Weather Outlook
  - Local Storm Reports
  - Alert Description
  - and more ...