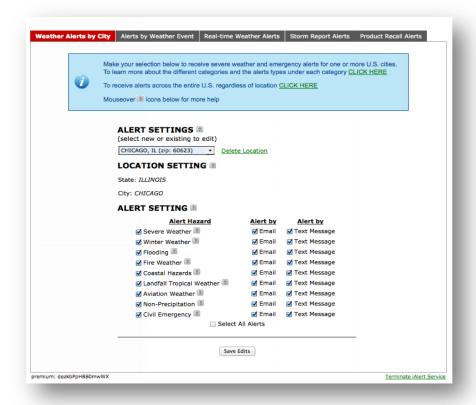

#### Weather Alerts by City User Configuration

### **Weather Warning Alerts Alerts by City**

- Select from 30,000 cities, all 50 states, for over 100 different alert types:
  - Severe Weather
- Non-Precipitation Tropical Weather
- Winter Weather
- Fire Weather
- **Aviation Weather**

Flooding

- Coastal Weather
- Civil Emergency

- All-Hazards Reference Guide:
  - http://ialert.com/docs/iAlert.com-All-Hazards-Reference-Guide.pdf
- Unlimited city/state locations, alerts to multiple email addresses, text alerts to any text enabled mobile device
- Online account management