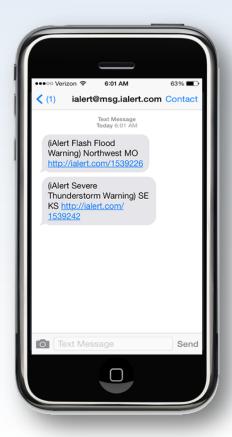

### All-Hazards Text Alert Example

Embedded web link for hazard detail

Works With Any Text **Enabled Phone** 