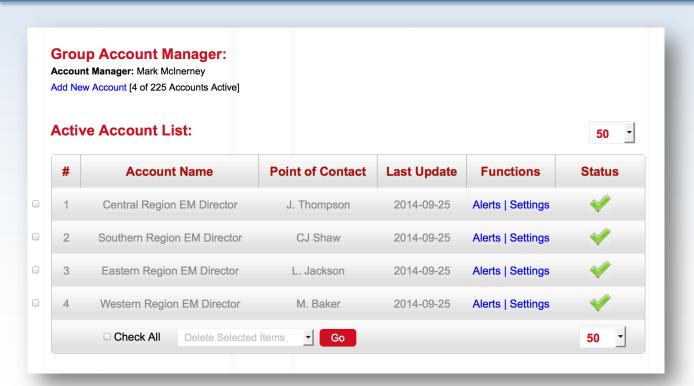

## Group Account Manager Dashboard

- Group Account Manager (GAM): Dashboard for central management of alert dissemination, hazard type, and contact information for multiple accounts. EG., Centralized management of alerts for corporate personnel or fleet
- The GAM for unlimited number of accounts from the dashboard:
  - Account is defined by: 1 primary email, 1 alternate email, and 1 text enabled mobile device for alert notification

GAM dashboard integrates into an account that also functions to receive alert notifications

Quick view list of active accounts by name, point-of-contact, and last configuration update

Status of individual accounts with call-to-action notification

Functions to manage alert type notifications and more...