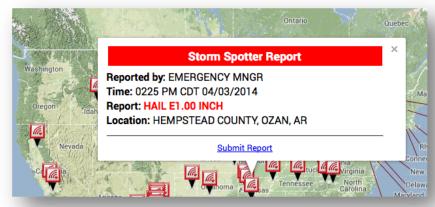

eporting event types for city, county, state, or national based alert notification
- Report times vary from instant to day(s) lag depending on EM/NWS local protocols and site survey timeliness

#### **Storm Reporting Event Types**

|   | Event Type                         |   | <u>Location</u>                         |
|---|------------------------------------|---|-----------------------------------------|
| • | Hail<br>Wind damage<br>Tornado     | • | Entire United States By State By County |
| • | Funnel Cloud<br>Flood              | • | By City/State                           |
| • | Freezing Rain Dust Storm High Surf |   |                                         |
| • | Rip Currents<br>More               |   |                                         |

#### **Local Storm Report Map**



http://ialert.com/reports.php





## Online Managed Alert Configuration

Each iAlert account holder has online access to manage account and alert configuration at <a href="http://iAlert.com/login.php">http://iAlert.com/login.php</a>

#### Weather Alerts by City User Configuration



## Impact Based Weather Observation Alert Notification Configuration



For more reference the iAlert Configuration Guide: <a href="http://iAlert.com/docs/iAlert.com-Service-Configuration-Guide.pdf">http://iAlert.com/docs/iAlert.com-Service-Configuration-Guide.pdf</a>





## Group Account Manager Dashboard

- Group Account Manager (GAM): Dashboard for central management of alert dissemination, hazard type, and contact information for multiple accounts. EG., Centralized management of alerts for corporate per