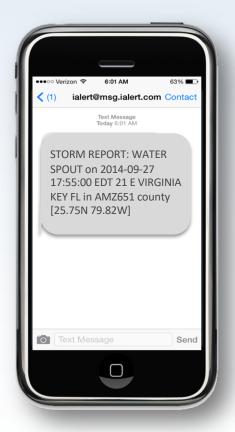

### Storm Report Alert Monitoring

### **Storm Report Alert Monitoring**

- During severe weather events emergency managers, police, fire, and trained weather spotters submit storm reports across the U.S.
- Reports include:
  - Severe weather event type
  - Event time
  - Location (many with latitude and longitude)
- Service allows users to select among 58 storm reporting event types for city, county, state, or national based alert notification
- Report times vary from instant to day(s) lag depending on EM/NWS local protocols and site survey timeliness

#### **Storm Reporting Event Types**

|   | Event Type                         |   | <u>Location</u>                         |
|---|------------------------------------|---|-----------------------------------------|
| • | Hail<br>Wind damage<br>Tornado     | • | Entire United States By State By County |
| • | Funnel Cloud<br>Flood              | • | By City/State                           |
| • | Freezing Rain Dust Storm High Surf |   |                                         |
| • | Rip Currents<br>More               |   |                                         |